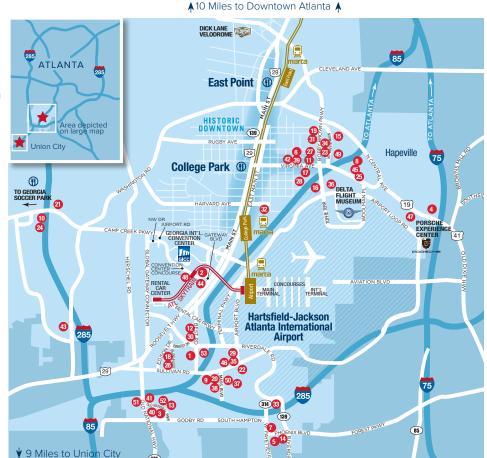

## ATL AIRPORT DISTRICT HOTELS

## FOR GROUP ACCOMMODATIONS & LOWEST HOTEL RATES CONTACT SALES@ATLDISTRICT.COM | 404.334.7503

- 1. Atlanta Airport Marriott
- 2. Atlanta Airport Marriott Gateway
- 3. Baymont Inn & Suites Atlanta Airport South
- 4. Best Western Plus Atlanta Airport East
- 5. Best Western Plus Hotel & Suites Airport South
- 6. Country Inn & Suites by Carlson Atlanta Airport North
- 7. Country Inn & Suites by Carlson Atlanta Airport South
- 8. Courtyard Atlanta Airport North
- 9. Courtyard Atlanta Airport South/Sullivan Road
- 10. Courtyard Atlanta Airport West
- 11. Crowne Plaza Atlanta Airport
- 12. Days Inn College Park Airport Best Road
- 13. Days Inn & Suites College Park Atlanta Airport West
- 14. Days Inn College Park/Atlanta/Airport South
- 15. DoubleTree by Hilton Hotel Atlanta Airport
- 16. Drury Inn & Suites Atlanta Airport
- 17. Econo Lodge Atlanta Airport North
- 18. Embassy Suites Atlanta Airport
- 19. Fairfield Inn & Suites Atlanta Airport North
- 20. Fairfield Inn & Suites Atlanta Airport South
- 21. Four Points by Sheraton Atlanta Airport West
- 22. Hampton Inn Atlanta Airport
- 23. Hampton Inn & Suites Atlanta Airport North I-85
- 24. Hampton Inn & Suites Atlanta Airport West/Camp Creek Parkway
- 25. Hilton Atlanta Airport
- 26. Hilton Garden Inn Atlanta Airport Millennium Center
- 27. Hilton Garden Inn Atlanta Airport North
- 28. Holiday Inn & Suites Atlanta Airport North
- 29. Holiday Inn Atlanta Airport South
- 30. Holiday Inn Express Atlanta Airport
- 31. Homewood Suites by Hilton Atlanta Airport North
- 32. Hotel Indigo Atlanta Airport College Park
- 33. Howard Johnson Atlanta Airport
- 34. Hyatt Place Atlanta Airport-North
- 35. Hyatt Place Atlanta Airport-South
- 36. La Quinta Inn & Suites Atlanta Airport North
- 37. LaQuinta Inn & Suites Atlanta Airport South
- 38. Microtel Inn & Suites by Wyndham Atlanta Airport
- 39. Motel 6 Atlanta Airport
- 40. Quality Inn & Suites Atlanta Airport South
- 41. Ramada Plaza Atlanta Airport
- 42. Red Lion Atlanta Airport
- 43. Regency Inn
- 44. Renaissance Atlanta Airport Gateway
- 45. Residence Inn Atlanta Airport North
- 46. Sleep Inn Airport
- 47. Solis Hotel Two Porsche Drive
- 48. SpringHill Suites Atlanta Airport Gateway
- 49. Staybridge Suites Atlanta Airport
- 50. Super 8 College Park/Atlanta Airport
- 51. Super 8 College Park/Atlanta Airport West
- 52. Travelodge College Park
- 53. Westin Atlanta Airport